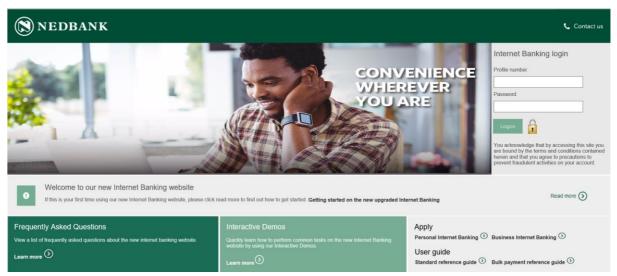

# First time login

- 1. The new Personal Internet Banking link is https://www.internetbanking.nedbank.co.zw
- 2. Internet Banking login page.

At the top of the Internet Banking login screen you are required to enter two values to login to internet banking:

- Your profile number this will be provided to you by the bank.
  If you previously logged on with a profile number and user ID (eg 3000000999/1), you will now enter your profile number and user ID as a combined value of 30000009991, with no spaces between the profile number and user ID.
- 2. Password your password must be a minimum of eight characters long and must contain a combination of numbers and alphanumeric letters.